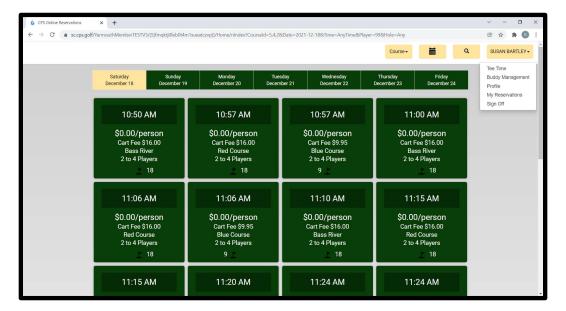

You are ready to book tee times so you can return to the reservation screen by selecting TEE/IME: