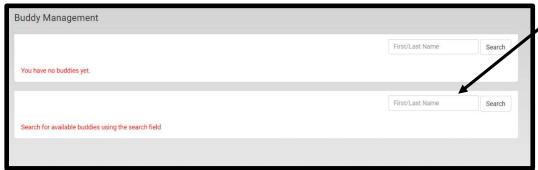

## Select PROFILE then select CHANGE PASSWORD

Enter the current password and then select a NEW password and select CHANGE PASSWORD:

To add a "buddy" type their last name in the bottom box, select your buddy and then SELECT to add them to your buddy list. You can add as many buddies as you want.