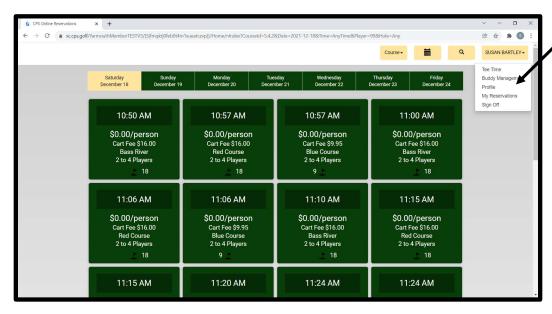

## **Select MEMBER TEE TIMES:**

Log on with the email address associated with your membership. The first time you log on the password will be **Yarmouth22** Select the drop down next to your name