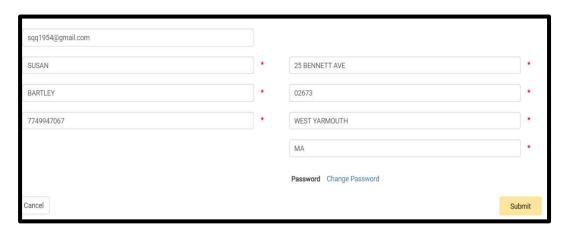

## Select PROFILE then select CHANGE PASSWORD

Enter the current password and then select a NEW password and select CHANGE PASSWORD:

To add a "buddy" type their last name in the bottom box, select your buddy and then SELECT to add them to your buddy list. You can add as many buddies as you want.