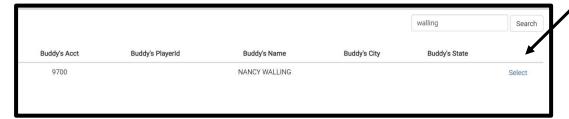

## Select PROFILE then select CHANGE PASSWORD

Enter the current password and then select a NEW password and select CHANGE PASSWORD:

To add a "buddy" type their last name in the bottom box, select your buddy and then SELECT to add them to your buddy list. You can add as many buddies as you want.