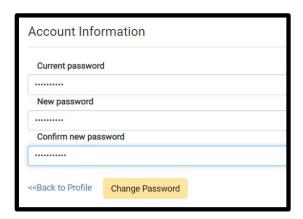

## Select PROFILE then select CHANGE PASSWORD

Enter the current password and then select a NEW password and select CHANGE PASSWORD:

To add a "buddy" type their last name in the bottom box, select your buddy and then SELECT to add them to your buddy list. You can add as many buddies as you want.