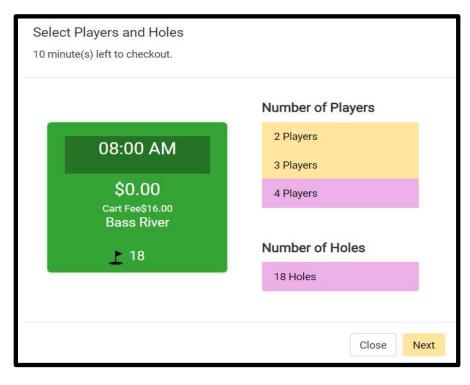

You are ready to book tee times so you can return to the reservation screen by selecting TEE TIME:

Then by selecting a tee time it will bring you to the first player information screen, Select the number of players and number of holes (if given as an option) then hit NEXT.