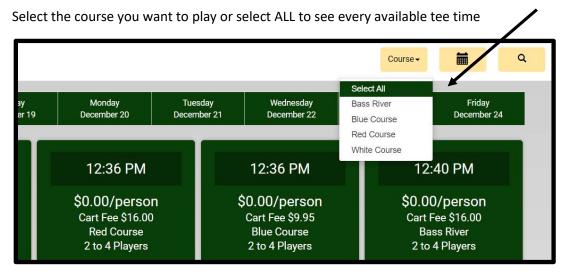

⇒ C ≜ sc.cos.golf/YarmouthMembe 🖻 🖈 🖨 VHole=Am Course **iii** Q SUSAN BARTLEY -Tee Time Saturday December 18 Monday December 20 Sunday December 19 Friday December 24 Buddy Mana Tuesday December 21 ursday mber 23 Wednesday December 22 Profile My Reserv Sign Off 10:57 AM 10:57 AM 10:50 AM 11:00 AM \$0.00/person Cart Fee \$16.00 Red Course 2 to 4 Players \$0.00/person Cart Fee \$16.00 Bass River 2 to 4 Players \$0.00/person Cart Fee \$16.00 Bass River 2 to 4 Players \$0.00/person Cart Fee \$9.95 Blue Course 2 to 4 Players 11:06 AM 11:06 AM 11:10 AM 11:15 AM \$0.00/person Cart Fee \$16.00 \$0.00/person Cart Fee \$9.95 Blue Course 2 to 4 Players \$0.00/person Cart Fee \$16.00 \$0.00/person Cart Fee \$16.00 Red Course Bass River 2 to 4 Players Red Course 2 to 4 Players Red Course 2 to 4 Players 18 11:15 AM 11:20 AM 11:24 AM 11:24 AM

If you need to make a change select MY RESERVATIONS:

| <ul> <li>sc.cps.golt</li> </ul> | / rarmoutniviember i ES i V3/(S(tmqktjUtebUt4                                       | m1sueatczvp))/Home/nIndex?CourseId=5,4,2                                           | StDate=2021-12-186(Time=AnyTime8(P                                                  |                                                                                     | ፼ ☆ ≱ ⑤ :                               |
|---------------------------------|-------------------------------------------------------------------------------------|------------------------------------------------------------------------------------|-------------------------------------------------------------------------------------|-------------------------------------------------------------------------------------|-----------------------------------------|
|                                 |                                                                                     |                                                                                    |                                                                                     | Course -                                                                            | Q SUSAN BARTLEY+                        |
|                                 | Saturday Sunday<br>December 18 December 1                                           |                                                                                    | sday Wednesday<br>hber 21 December 22                                               | Thursday Friday<br>December 23 December 24                                          | Tee Time<br>Buddy Management<br>Profile |
|                                 | 10:50 AM                                                                            | 10:57 AM                                                                           | 10:57 AM                                                                            | 11:00 AM                                                                            | My Reservations<br>Sign Off             |
|                                 | \$0.00/person<br>Cart Fee \$16.00<br>Bass River<br>2 to 4 Players<br>18             | \$0.00/person<br>Cart Fee \$16.00<br>Red Course<br>2 to 4 Players<br>18            | \$0.00/person<br>Cart Fee \$9.95<br>Blue Course<br>2 to 4 Players<br>9              | \$0.00/person<br>Cart Fee \$16.00<br>Bass River<br>2 to 4 Players<br>18             |                                         |
|                                 | 11:06 AM<br>\$0.00/person<br>Cart Fee \$16.00<br>Red Course<br>2 to 4 Players<br>18 | 11:06 AM<br>\$0.00/person<br>Cart Fee \$9 95<br>Blue Course<br>2 to 4 Players<br>9 | 11:10 AM<br>\$0.00/person<br>Cart Fee \$16.00<br>Bass River<br>2 to 4 Players<br>18 | 11:15 AM<br>\$0.00/person<br>Cart Fee \$16.00<br>Red Course<br>2 to 4 Players<br>18 |                                         |
|                                 | 11:15 AM                                                                            | 11:20 AM                                                                           | 11:24 AM                                                                            | 11:24 AM                                                                            |                                         |